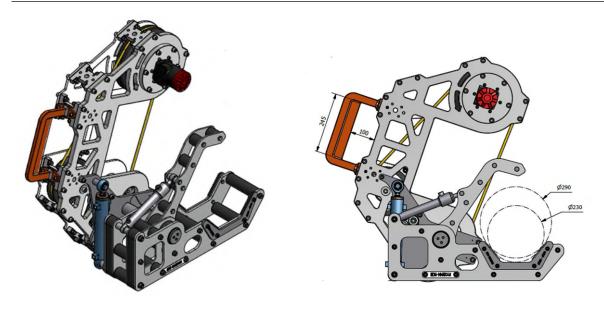

## IKM DWS Ø20-290mm with clamp and feed

The IKM Subsea **Diamond Wire Saw** has a long track record. It is designed to cut steel pipes, profiles, wires and chains up to 290 mm. The diamond wire saw is used for various cutting operations where conventional rotating blades are insufficient. The saw has exceptional performance and a long service life.

## **SPECIFICATIONS**

| Туре                                   | Subsea Diamond Wire Saw                                                       |
|----------------------------------------|-------------------------------------------------------------------------------|
| Model                                  | Ø20-290 mm                                                                    |
| Part number                            | IKM-1044551                                                                   |
| Dimensions LxWxH                       | 909x968x441 mm                                                                |
| Cutting diameter                       | Ø20-290 mm                                                                    |
| Motor                                  | 46 cc                                                                         |
| Recommended feed rate                  | 5 – 25 mm/min                                                                 |
| Hydraulic connection                   | 2x 3/4" JIC 8 (HF)<br>4x 7/16" JIC 4 (LF)                                     |
| Hydraulic pressure                     | 165-185 bar                                                                   |
| Hydraulic flow                         | 50-55 LPM                                                                     |
| Weight in air                          | 68 kg                                                                         |
| Weight in water                        | 44 kg                                                                         |
| Number of hydraulic connections to ROV | 6 hoses<br>(three functions)<br>HF: Minimum NG6 Valve<br>LF: NG4 or NG3 Valve |

- Designed to cut steel pipes, steel profiles, flexible risers and chains.
- Clamps can be modified to different interfaces and diameters if required.

HF: Minimum NG6 Valve

LF: NG4 or NG3 Valve