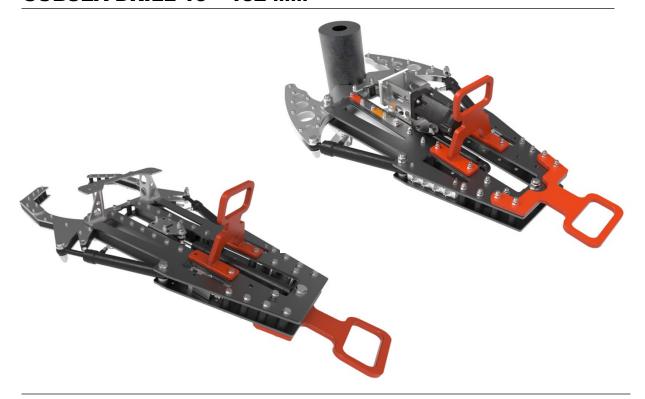

## SUBSEA DRILL 10 - 152 MM

The IKM Subsea ROV operated **Subsea Drill** can drill holes from 10 to 152 mm. It is designed to cut holes in steel pipes and many other profiles. It has a configurable auto-feed function and with several clamp options.

## **SPECIFICATIONS**

| Туре                       | Subsea Drill        |
|----------------------------|---------------------|
| Model                      | 152 mm              |
| Part number                | 4856-020/030        |
| Dimensions LxWxH           | 1769 x 794 x 522 mm |
| Hole diameter              | 10 – 152 mm         |
| Motor                      | 305 cc              |
| Recommended feeding rate   | 10 – 15 mm/min      |
| Work pressure motor        | 205 bar             |
| Max hydraulic pressure     | 310 bar             |
| Hydraulic flow             | 76 LPM              |
| Weight in air              | 125 kg              |
| Weight in water            | 98 kg               |
| Torque at working pressure | 565 Nm              |
| Number of hydraulic        | 4 hoses             |
| connections                | (two functions)     |