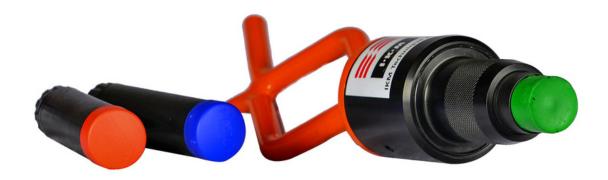

## **SUBSEA MARKER**

The IKM Subsea **Subsea Marker** is used for marking structures/items under water. It has excellent adhesion to any surface, and it is delivered with a fishtail ROV handle. It features an ROV operated twist housing that allows for fresh grease to emerge when the marker is worn.

- Available in blue, red, orange and green.
- Optional ROV handles.