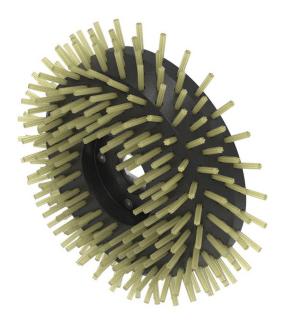

## **SUBSEA NYLON CLEANING BRUSH Ø250**

The IKM Subsea **Subsea Nylon Cleaning Brush** is ideal for cleaning wellhead and connector seal surfaces. To be used with Multi – Purpose ROV Tool IKM-1041758. Delivered with Polyester Wire Brushes. Other brush materials for different cleaning tasks are available upon request. Available for sale.

## **SPECIFICATIONS**

| Туре             | Subsea Nylon Cleaning<br>Brush |
|------------------|--------------------------------|
| Model            | Disc Brush Ø250                |
| Part Number      | 7157-018                       |
| Diameter         | 250 mm                         |
| Material         | Nylon                          |
| Weight Air       | 2,75 kg                        |
| Weight Water     | 0,93 kg                        |
| Dimensions (HxW) | 87 mm x 250 mm                 |