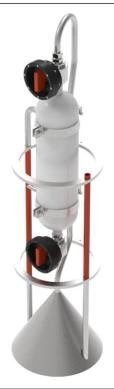

## **GAS SAMPLING UNIT 12 LITER**

The IKM Subsea **Gas Sampling Unit** is designed with ROV friendly grabbing bars and valve handles. The top valve opens for gas into the sample tank and the bottom valve vents out to sea so that operators can see when the gas sample bottle is full. The sample can be transferred from this unit to smaller 500cc sample bottles (IKM-1048787) when the unit is on deck. Available for rent.

## **SPECIFICATIONS**

| Model           | Gas Sampling Unit      |
|-----------------|------------------------|
| Туре            | Sampling unit 12 liter |
| Part number     | IKM-1048398            |
| Dimensions LxW  | 1657 mm x Ø400         |
| Weight in air   | 51 kg                  |
| Weight in water | 32 kg                  |
| Max pressure    | 150 bar                |
| Sampling volume | 12 liter               |