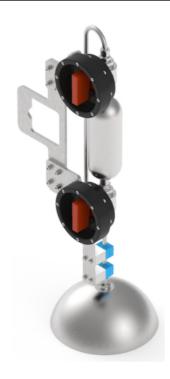

## **MINI GAS SAMPLING UNIT**

The IKM Subsea **Mini Gas Sampling Unit** is designed with ROV friendly grabbing bars and valve handles. The top valve opens for gas into the sample tank and the bottom valve vents out to sea so that operators can see when the gas sample bottle is full. The sample can be transferred from this unit to smaller 500 cc sample bottles (IKM-1048787) when the unit is on deck. Available for rent.

## **SPECIFICATIONS**

| Туре            | Mini Gas Sampling Unit |
|-----------------|------------------------|
| Model           | Mini Gas Sampler       |
| Part number     | IKM-1056058            |
| Dimensions LxW* | 889 x 400 mm           |
| Weight in air   | 18,2 kg                |
| Weight in water | 15,2 kg                |
| Max pressure    | 100 bar                |
| Sampling volume | 1 liter                |