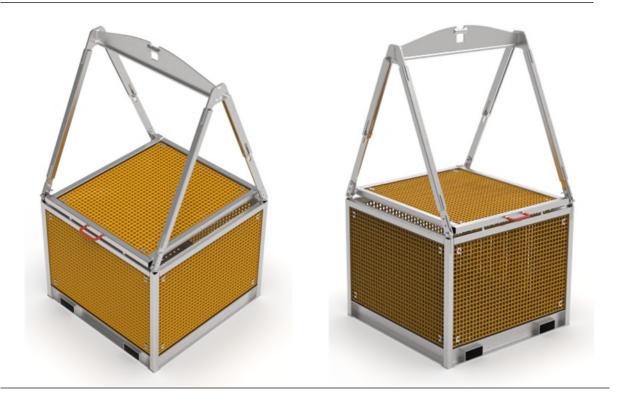

## **SUBSEA BASKET 2.5 TONNE**

The IKM Subsea **Subsea Basket** is designed for subsea lifting of tools and equipment. It is a lightweight structure made out of stainless steel and grating. Foldable lifting yoke for easy access during loading and unloading. The lid is locked when the yoke is in a lifting position, and can also be removed if required.

## SPECIFICATIONS

| Туре                    | Subsea Basket         |
|-------------------------|-----------------------|
| Model                   | Basket 2.5 tonne      |
| Part number             | IKM-6006864           |
| Dimensions basket LxWxH | 1510 x 1510 x 1258 mm |
| Dimensions folded LxWxH | 1608 x 1510 x 1528 mm |
| Dimensions lid up LxWxH | 1608 x 1510 x 2791 mm |
| Weight in air           | 500 kg                |
| Weight in water         | 370 kg                |
| Payload                 | 2000 kg               |
| Forklift pockets        | Yes                   |
| Design/Certification    | DNV 2.7.3             |

Elevated bottom for easy ROV reach is available.