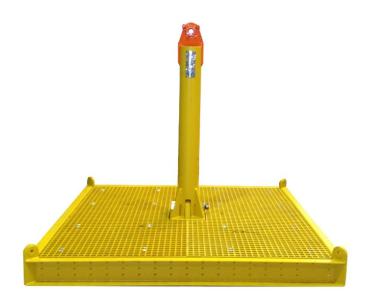

## SUBSEA LIFTING PLATFORM

The IKM Subsea **Subsea Lifting Platform** is designed for subsea lifting of tools and equipment. It can be lifted using the center pole, or using a four-part wire sling. The open platform makes it easy to load and unload equipment.