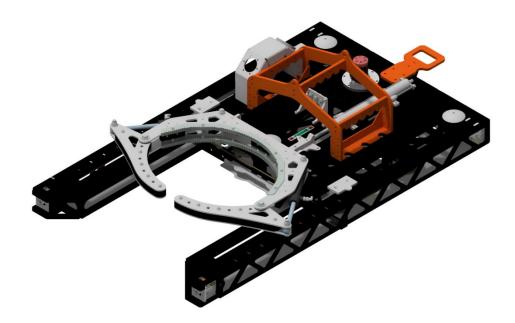

## SUBSEA DIAMOND WIRE SAW Ø450 - 815mm

The IKM Subsea Diamond Wire Saw is engineered for durability and ease of use, offering secure clamping on pipes for efficient cutting.

The saw can cut pipes up to 815 mm.

## **SPECIFICATIONS**

| OI LOII ICATIONO                       |                                                                               |
|----------------------------------------|-------------------------------------------------------------------------------|
| Туре                                   | Subsea Diamond Wire Saw                                                       |
| Model                                  | Ø450 – 815mm                                                                  |
| Part number                            | IKM-6011344                                                                   |
| Dimensions LxWxH                       | 2237 x 1310 x<br>556,5 mm                                                     |
| Cutting diameter                       | Ø450 – Ø815                                                                   |
| Motor                                  | 46 cc                                                                         |
| Hydraulic connection                   | 2x 3/4" JIC 8 (HF)<br>2x 9/16" JIC 6 (LF)<br>2x 7/16" JIC 4 (LF)              |
| Hydraulic pressure                     | 165-185 bar                                                                   |
| Hydraulic flow min/max                 | 50-55 LPM                                                                     |
| Weight in air                          | 280-310 kg                                                                    |
| Weight in water                        | 185 kg                                                                        |
| RPM max                                | 750 – 950                                                                     |
| Number of hydraulic connections to ROV | 6 hoses<br>(three functions)<br>HF: Minimum NG6 Valve<br>LF: NG4 or NG3 Valve |

- Optional clamp interfaces.
- Supplied with diamond wires for steel and concrete.
- Within capacity for most Work Class ROV's.

HF: Minimum NG6 Valve

LF: NG4 or NG3 Valve

T: +47 962 00 210, E: SubseaTooling.IKMsubsea@ikm.no, www.IKM.no