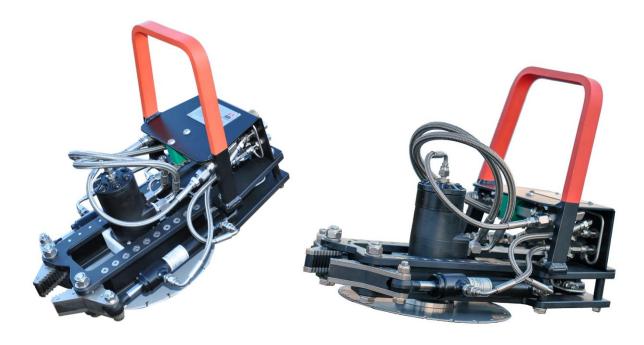

## SUBSEA SAW 15 - 90 MM

The IKM Subsea manipulator held **Subsea Saw** has a long track record. It is designed to cut steel pipes, profiles, flexible risers/cables and chains up to 90 mm.

## **SPECIFICATIONS**

| Type                            | Subsea Saw                                                             |
|---------------------------------|------------------------------------------------------------------------|
| Model                           | 15 – 90 mm                                                             |
| Part number                     | IKM-6007084                                                            |
| Dimensions LxWxH                | 547 x 325 x 350 mm                                                     |
| Cutting diameter                | Ø15 – Ø90                                                              |
| Saw blade                       | Ø305/Ø355                                                              |
| Motor                           | 46 cc                                                                  |
| Recommended feed rate           | 15-25 mm/min                                                           |
| Hydraulic Connections           | 2x ½" BSP (HF)<br>2x ¼" BSP (LF)                                       |
| Hydraulic pressure              | 165-185 bar                                                            |
| Hydraulic flow                  | 50-55 LPM                                                              |
| Weight in air                   | 34 kg                                                                  |
| Weight in water                 | 30 kg                                                                  |
| Number of hydraulic connections | 4 hoses<br>(two functions)  HF: Minimum NG6 Valve LF: NG4 or NG3 Valve |